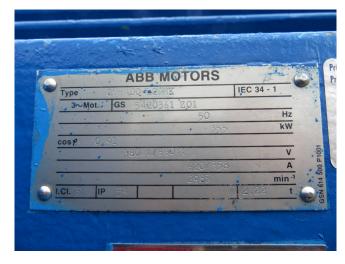

#### Used York / Frick TDSH 233L

Used Compressor Unit Frick/York TDSH 233L with the following components: Electromotor ABB Motors QU 400 L2 RK (355 kW at 2985 RPM), Oil Separator Brown Boveri OAS750/35 and York Micro Computer Control Center. \*Why choose for HOSBV? Were not only the largest used refrigeration specialist in Europe, but also, we deliver all equipment including an extensive test, warranty and industrial cleaning. \*Optional we can also perform a new paint job and arrange the logistics.