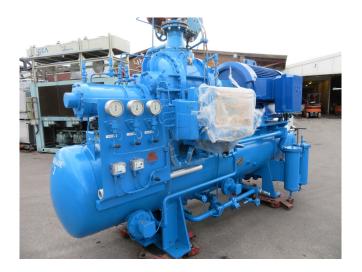

### **Specifications**

| Brand                                   | York / Frick       |
|-----------------------------------------|--------------------|
| Туре                                    | TDSH 233L          |
| Refrigerant                             | NH 3 (ammonia)     |
| kW at - $10^{\circ}$ C/+ $40^{\circ}$ C | 1230,0*            |
| Electromotor Specs                      | 355                |
| Unloaded Start                          | ✓                  |
| Capacity Control                        | ✓                  |
| On steel base frame                     | ✓                  |
| Pressure safety switches                | ✓                  |
| Hp/Lp/Op                                |                    |
| Pressure gauges                         | ✓                  |
| Hp/Lp/Op                                |                    |
| Oil separator                           | ✓                  |
| Control panel                           | ✓                  |
| m3 / h                                  | 2.780              |
| Remarks                                 | *Capacity based on |
|                                         | +10°C/+35°C        |
| Package / Rack                          | ✓                  |
| Sizes                                   | 4550x1650x2600 mm  |
|                                         | (LxWxH)            |
| Stock                                   | 1                  |
|                                         |                    |

#### Used York / Frick TDSH 233L

Used Compressor Unit Frick/York TDSH 233L with the following components: Electromotor ABB Motors QU 400 L2 RK (355 kW at 2985 RPM), Oil Separator Brown Boveri OAS750/35 and York Micro Computer Control Center. \*Why choose for HOSBV? Were not only the largest used refrigeration specialist in Europe, but also, we deliver all equipment including an extensive test, warranty and industrial cleaning. \*Optional we can also perform a new paint job and arrange the logistics.