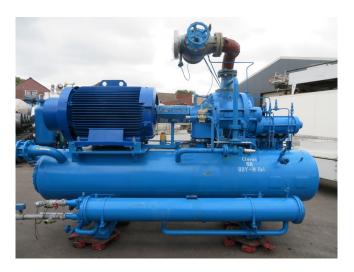

### **Specifications**

| Brand                                   | York / Frick       |
|-----------------------------------------|--------------------|
| Туре                                    | TDSH 233L          |
| Refrigerant                             | NH 3 (ammonia)     |
| kW at - $10^{\circ}$ C/+ $40^{\circ}$ C | 1230,0*            |
| Electromotor Specs                      | 355                |
| Unloaded Start                          | ✓                  |
| Capacity Control                        | ✓                  |
| On steel base frame                     | ✓                  |
| Pressure safety switches                | ✓                  |
| Hp/Lp/Op                                |                    |
| Pressure gauges                         | ✓                  |
| Hp/Lp/Op                                |                    |
| Oil separator                           | ✓                  |
| Control panel                           | ✓                  |
| m3 / h                                  | 2.780              |
| Remarks                                 | *Capacity based on |
|                                         | +10°C/+35°C        |
| Package / Rack                          | ✓                  |
| Sizes                                   | 4550x1650x2600 mm  |
|                                         | (LxWxH)            |
| Stock                                   | 1                  |
|                                         |                    |

#### Used York / Frick TDSH 233L

Used Compressor Unit Frick/York TDSH 233L with the following components: Electromotor ABB Motors QU 400 L2 RK (355 kW at 2985 RPM), Oil Separator Brown Boveri OAS750/35 and York Micro Computer Control Center. \*Why choose for HOSBV? Were not only the largest used refrigeration specialist in Europe, but also, we deliver all equipment including an extensive test, warranty and industrial cleaning. \*Optional we can also perform a new paint job and arrange the logistics.