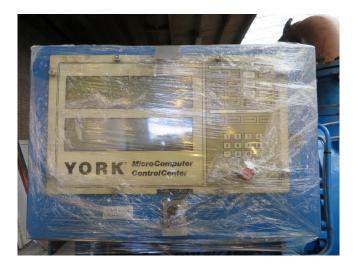

#### Used York / Frick TDSH 233L

Used Compressor Unit Frick/York TDSH 233L with the following components: Electromotor ABB Motors QU 400 L2 RK (355 kW at 2985 RPM), Oil Separator Brown Boveri OAS750/35 and York Micro Computer Control Center. \*Why choose for HOSBV? Were not only the largest used refrigeration specialist in Europe, but also, we deliver all equipment including an extensive test, warranty and industrial cleaning. \*Optional we can also perform a new paint job and arrange the logistics.