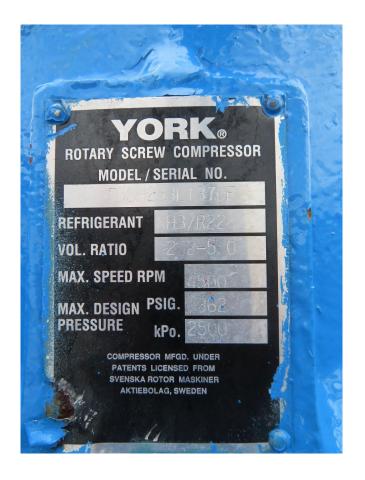

### **Specifications**

| Brand                                   | York / Frick       |
|-----------------------------------------|--------------------|
| Туре                                    | TDSH 233L          |
| Refrigerant                             | NH 3 (ammonia)     |
| kW at - $10^{\circ}$ C/+ $40^{\circ}$ C | 1230,0*            |
| Electromotor Specs                      | 355                |
| Unloaded Start                          | ✓                  |
| Capacity Control                        | ✓                  |
| On steel base frame                     | ✓                  |
| Pressure safety switches                | ✓                  |
| Hp/Lp/Op                                |                    |
| Pressure gauges                         | ✓                  |
| Hp/Lp/Op                                |                    |
| Oil separator                           | ✓                  |
| Control panel                           | ✓                  |
| m3 / h                                  | 2.780              |
| Remarks                                 | *Capacity based on |
|                                         | +10°C/+35°C        |
| Package / Rack                          | ✓                  |
| Sizes                                   | 4550x1650x2600 mm  |
|                                         | (LxWxH)            |
| Stock                                   | 1                  |
|                                         |                    |

#### Used York / Frick TDSH 233L

Used Compressor Unit Frick/York TDSH 233L with the following components: Electromotor ABB Motors QU 400 L2 RK (355 kW at 2985 RPM), Oil Separator Brown Boveri OAS750/35 and York Micro Computer Control Center. \*Why choose for HOSBV? Were not only the largest used refrigeration specialist in Europe, but also, we deliver all equipment including an extensive test, warranty and industrial cleaning. \*Optional we can also perform a new paint job and arrange the logistics.