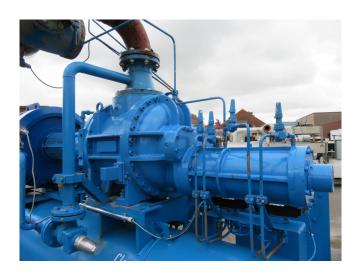

### **Specifications**

| Brand                                   | York / Frick       |
|-----------------------------------------|--------------------|
| Туре                                    | TDSH 233L          |
| Refrigerant                             | NH 3 (ammonia)     |
| kW at - $10^{\circ}$ C/+ $40^{\circ}$ C | 1230,0*            |
| Electromotor Specs                      | 355                |
| Unloaded Start                          | ✓                  |
| Capacity Control                        | ✓                  |
| On steel base frame                     | ✓                  |
| Pressure safety switches                | ✓                  |
| Hp/Lp/Op                                |                    |
| Pressure gauges                         | ✓                  |
| Hp/Lp/Op                                |                    |
| Oil separator                           | ✓                  |
| Control panel                           | ✓                  |
| m3 / h                                  | 2.780              |
| Remarks                                 | *Capacity based on |
|                                         | +10°C/+35°C        |
| Package / Rack                          | ✓                  |
| Sizes                                   | 4550x1650x2600 mm  |
|                                         | (LxWxH)            |
| Stock                                   | 1                  |
|                                         |                    |

#### Used York / Frick TDSH 233L

Used Compressor Unit Frick/York TDSH 233L with the following components: Electromotor ABB Motors QU 400 L2 RK (355 kW at 2985 RPM), Oil Separator Brown Boveri OAS750/35 and York Micro Computer Control Center. \*Why choose for HOSBV? Were not only the largest used refrigeration specialist in Europe, but also, we deliver all equipment including an extensive test, warranty and industrial cleaning. \*Optional we can also perform a new paint job and arrange the logistics.