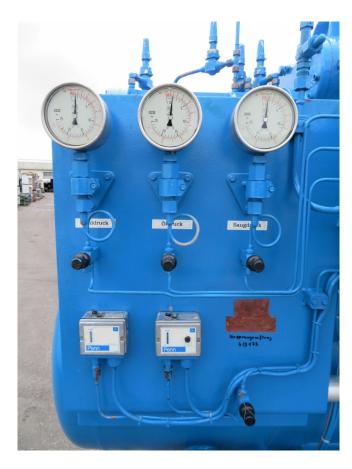

### **Specifications**

| Brand                                   | York / Frick       |
|-----------------------------------------|--------------------|
| Туре                                    | TDSH 233L          |
| Refrigerant                             | NH 3 (ammonia)     |
| kW at - $10^{\circ}$ C/+ $40^{\circ}$ C | 1230,0*            |
| Electromotor Specs                      | 355                |
| Unloaded Start                          | ✓                  |
| Capacity Control                        | ✓                  |
| On steel base frame                     | ✓                  |
| Pressure safety switches                | ✓                  |
| Hp/Lp/Op                                |                    |
| Pressure gauges                         | ✓                  |
| Hp/Lp/Op                                |                    |
| Oil separator                           | ✓                  |
| Control panel                           | ✓                  |
| m3 / h                                  | 2.780              |
| Remarks                                 | *Capacity based on |
|                                         | +10°C/+35°C        |
| Package / Rack                          | ✓                  |
| Sizes                                   | 4550x1650x2600 mm  |
|                                         | (LxWxH)            |
| Stock                                   | 1                  |
|                                         |                    |

#### Used York / Frick TDSH 233L

Used Compressor Unit Frick/York TDSH 233L with the following components: Electromotor ABB Motors QU 400 L2 RK (355 kW at 2985 RPM), Oil Separator Brown Boveri OAS750/35 and York Micro Computer Control Center. \*Why choose for HOSBV? Were not only the largest used refrigeration specialist in Europe, but also, we deliver all equipment including an extensive test, warranty and industrial cleaning. \*Optional we can also perform a new paint job and arrange the logistics.