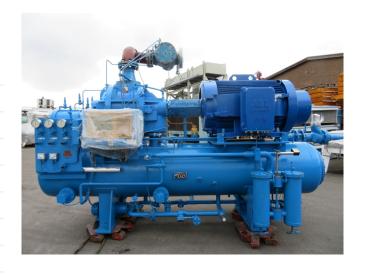

### **Specifications**

| Brand                                   | York / Frick       |
|-----------------------------------------|--------------------|
| Туре                                    | TDSH 233L          |
| Refrigerant                             | NH 3 (ammonia)     |
| kW at - $10^{\circ}$ C/+ $40^{\circ}$ C | 1230,0*            |
| Electromotor Specs                      | 355                |
| Unloaded Start                          | ✓                  |
| Capacity Control                        | ✓                  |
| On steel base frame                     | ✓                  |
| Pressure safety switches                | ✓                  |
| Hp/Lp/Op                                |                    |
| Pressure gauges                         | ✓                  |
| Hp/Lp/Op                                |                    |
| Oil separator                           | ✓                  |
| Control panel                           | ✓                  |
| m3 / h                                  | 2.780              |
| Remarks                                 | *Capacity based on |
|                                         | +10°C/+35°C        |
| Package / Rack                          | ✓                  |
| Sizes                                   | 4550x1650x2600 mm  |
|                                         | (LxWxH)            |
| Stock                                   | 1                  |
|                                         |                    |

#### Used York / Frick TDSH 233L

Used Compressor Unit Frick/York TDSH 233L with the following components: Electromotor ABB Motors QU 400 L2 RK (355 kW at 2985 RPM), Oil Separator Brown Boveri OAS750/35 and York Micro Computer Control Center. \*Why choose for HOSBV? Were not only the largest used refrigeration specialist in Europe, but also, we deliver all equipment including an extensive test, warranty and industrial cleaning. \*Optional we can also perform a new paint job and arrange the logistics.