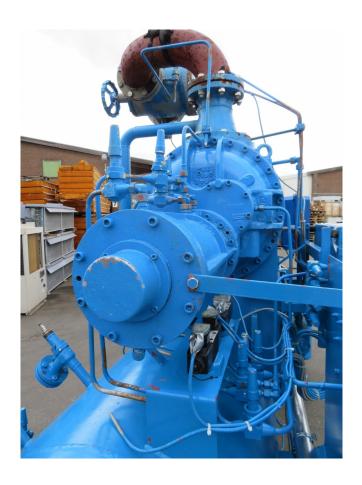

### **Specifications**

| Brand                                   | York / Frick       |
|-----------------------------------------|--------------------|
| Туре                                    | TDSH 233L          |
| Refrigerant                             | NH 3 (ammonia)     |
| kW at - $10^{\circ}$ C/+ $40^{\circ}$ C | 1230,0*            |
| Electromotor Specs                      | 355                |
| Unloaded Start                          | ✓                  |
| Capacity Control                        | ✓                  |
| On steel base frame                     | ✓                  |
| Pressure safety switches                | ✓                  |
| Hp/Lp/Op                                |                    |
| Pressure gauges                         | ✓                  |
| Hp/Lp/Op                                |                    |
| Oil separator                           | ✓                  |
| Control panel                           | ✓                  |
| m3 / h                                  | 2.780              |
| Remarks                                 | *Capacity based on |
|                                         | +10°C/+35°C        |
| Package / Rack                          | ✓                  |
| Sizes                                   | 4550x1650x2600 mm  |
|                                         | (LxWxH)            |
| Stock                                   | 1                  |
|                                         |                    |

#### Used York / Frick TDSH 233L

Used Compressor Unit Frick/York TDSH 233L with the following components: Electromotor ABB Motors QU 400 L2 RK (355 kW at 2985 RPM), Oil Separator Brown Boveri OAS750/35 and York Micro Computer Control Center. \*Why choose for HOSBV? Were not only the largest used refrigeration specialist in Europe, but also, we deliver all equipment including an extensive test, warranty and industrial cleaning. \*Optional we can also perform a new paint job and arrange the logistics.