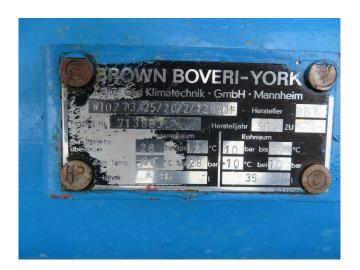

#### Used York / Frick TDSH 233L

Used Compressor Unit Frick/York TDSH 233L with the following components: Electromotor ABB Motors QU 400 L2 RK (355 kW at 2985 RPM), Oil Separator Brown Boveri OAS750/35 and York Micro Computer Control Center. \*Why choose for HOSBV? Were not only the largest used refrigeration specialist in Europe, but also, we deliver all equipment including an extensive test, warranty and industrial cleaning. \*Optional we can also perform a new paint job and arrange the logistics.