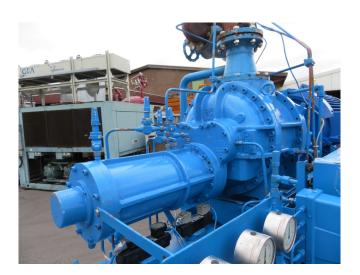

### **Specifications**

| Brand                                   | York / Frick       |
|-----------------------------------------|--------------------|
| Туре                                    | TDSH 233L          |
| Refrigerant                             | NH 3 (ammonia)     |
| kW at - $10^{\circ}$ C/+ $40^{\circ}$ C | 1230,0*            |
| Electromotor Specs                      | 355                |
| Unloaded Start                          | ✓                  |
| Capacity Control                        | ✓                  |
| On steel base frame                     | ✓                  |
| Pressure safety switches                | ✓                  |
| Hp/Lp/Op                                |                    |
| Pressure gauges                         | ✓                  |
| Hp/Lp/Op                                |                    |
| Oil separator                           | ✓                  |
| Control panel                           | ✓                  |
| m3 / h                                  | 2.780              |
| Remarks                                 | *Capacity based on |
|                                         | +10°C/+35°C        |
| Package / Rack                          | ✓                  |
| Sizes                                   | 4550x1650x2600 mm  |
|                                         | (LxWxH)            |
| Stock                                   | 1                  |
|                                         |                    |

#### Used York / Frick TDSH 233L

Used Compressor Unit Frick/York TDSH 233L with the following components: Electromotor ABB Motors QU 400 L2 RK (355 kW at 2985 RPM), Oil Separator Brown Boveri OAS750/35 and York Micro Computer Control Center. \*Why choose for HOSBV? Were not only the largest used refrigeration specialist in Europe, but also, we deliver all equipment including an extensive test, warranty and industrial cleaning. \*Optional we can also perform a new paint job and arrange the logistics.