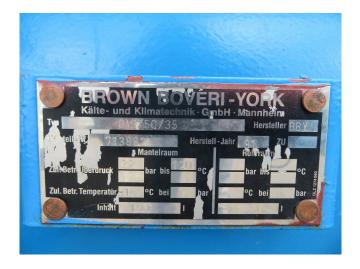

#### Used York / Frick TDSH 233L

Used Compressor Unit Frick/York TDSH 233L with the following components: Electromotor ABB Motors QU 400 L2 RK (355 kW at 2985 RPM), Oil Separator Brown Boveri OAS750/35 and York Micro Computer Control Center. \*Why choose for HOSBV? Were not only the largest used refrigeration specialist in Europe, but also, we deliver all equipment including an extensive test, warranty and industrial cleaning. \*Optional we can also perform a new paint job and arrange the logistics.