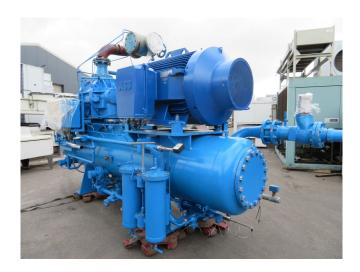

### **Specifications**

| Brand                                   | York / Frick       |
|-----------------------------------------|--------------------|
| Туре                                    | TDSH 233L          |
| Refrigerant                             | NH 3 (ammonia)     |
| kW at - $10^{\circ}$ C/+ $40^{\circ}$ C | 1230,0*            |
| Electromotor Specs                      | 355                |
| Unloaded Start                          | ✓                  |
| Capacity Control                        | ✓                  |
| On steel base frame                     | ✓                  |
| Pressure safety switches                | ✓                  |
| Hp/Lp/Op                                |                    |
| Pressure gauges                         | ✓                  |
| Hp/Lp/Op                                |                    |
| Oil separator                           | ✓                  |
| Control panel                           | ✓                  |
| m3 / h                                  | 2.780              |
| Remarks                                 | *Capacity based on |
|                                         | +10°C/+35°C        |
| Package / Rack                          | ✓                  |
| Sizes                                   | 4550x1650x2600 mm  |
|                                         | (LxWxH)            |
| Stock                                   | 1                  |
|                                         |                    |

#### Used York / Frick TDSH 233L

Used Compressor Unit Frick/York TDSH 233L with the following components: Electromotor ABB Motors QU 400 L2 RK (355 kW at 2985 RPM), Oil Separator Brown Boveri OAS750/35 and York Micro Computer Control Center. \*Why choose for HOSBV? Were not only the largest used refrigeration specialist in Europe, but also, we deliver all equipment including an extensive test, warranty and industrial cleaning. \*Optional we can also perform a new paint job and arrange the logistics.