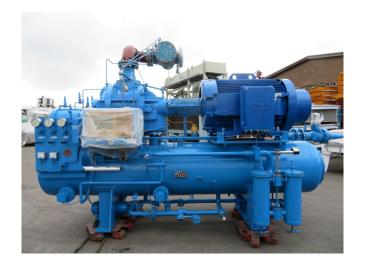

### **Specifications**

| Brand                                   | York / Frick       |
|-----------------------------------------|--------------------|
| Туре                                    | TDSH 233L          |
| Refrigerant                             | NH 3 (ammonia)     |
| kW at - $10^{\circ}$ C/+ $40^{\circ}$ C | 1230,0*            |
| Electromotor Specs                      | 355                |
| Unloaded Start                          | ✓                  |
| Capacity Control                        | ✓                  |
| On steel base frame                     | ✓                  |
| Pressure safety switches                | ✓                  |
| Hp/Lp/Op                                |                    |
| Pressure gauges                         | ✓                  |
| Hp/Lp/Op                                |                    |
| Oil separator                           | ✓                  |
| Control panel                           | ✓                  |
| m3 / h                                  | 2.780              |
| Remarks                                 | *Capacity based on |
|                                         | +10°C/+35°C        |
| Package / Rack                          | ✓                  |
| Sizes                                   | 4550x1650x2600 mm  |
|                                         | (LxWxH)            |
| Stock                                   | 1                  |
|                                         |                    |

#### Used York / Frick TDSH 233L

Used Compressor Unit Frick/York TDSH 233L with the following components: Electromotor ABB Motors QU 400 L2 RK (355 kW at 2985 RPM), Oil Separator Brown Boveri OAS750/35 and York Micro Computer Control Center. \*Why choose for HOSBV? Were not only the largest used refrigeration specialist in Europe, but also, we deliver all equipment including an extensive test, warranty and industrial cleaning. \*Optional we can also perform a new paint job and arrange the logistics.